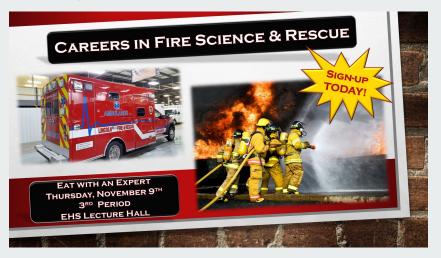

### Career Exploration Announcement Before TA Lesson:

Eat with an expert once a month in Lecture Hall

Nov 9th period 3: Careers in Fire Science & Rescue

#### **November 9th-Thursday**

3rd Period-Careers in Fire Science & Rescue