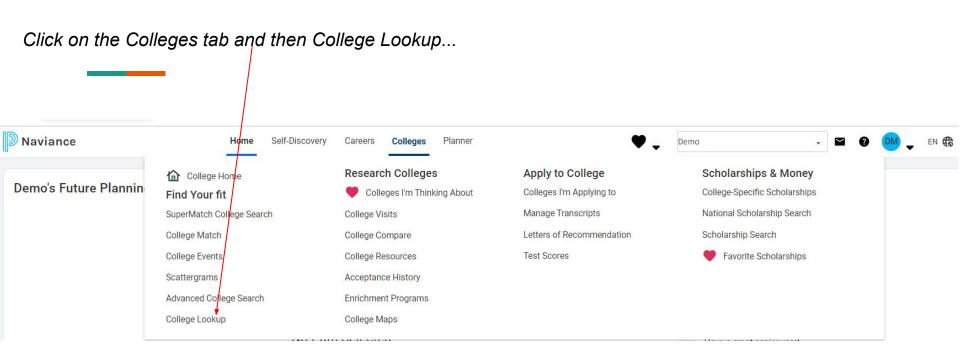

# Naviance Login Directions

Go to ClassLink:

Click on the following Icon and you should automatically be logged in to Naviance:

Naviance (Student)

Lookup schools by name, state, etc. ...click on the college/university to view its profile.