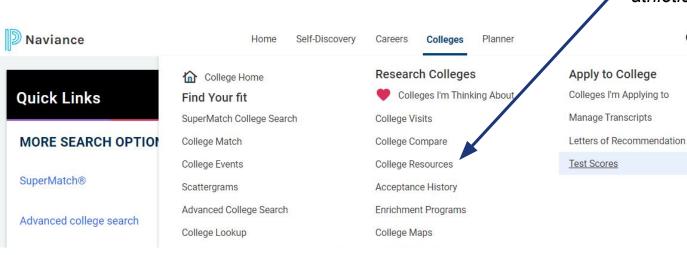

# Naviance Student: College Lookup, College Resources

# Naviance Login Directions

Go to ClassLink:

Click on the following Icon and you should automatically be logged in to Naviance:

Naviance (Student)

Lookup schools by name, state, etc. ...click on the college/university to view its profile.

Favorite the school to add it to your Colleges I'm Thinking About list.

Click on College Resources to find more resources on college search, financial aid, test prep, college athletics, military, etc.

Apply to College Scholarships & Money