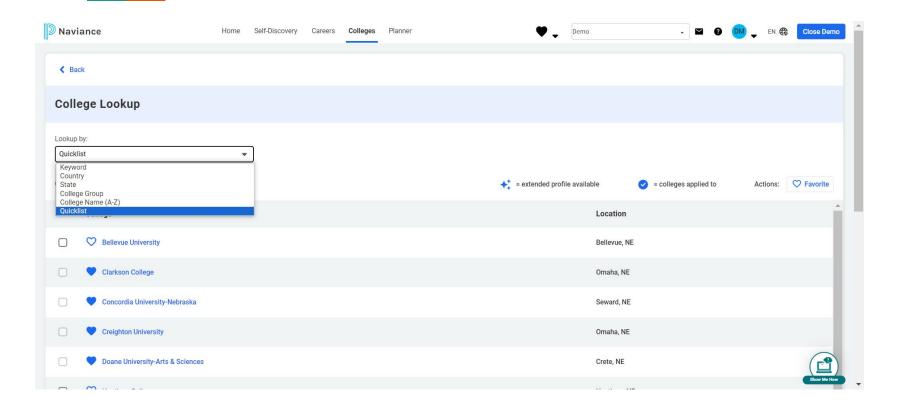

# Naviance Login Directions

Go to ClassLink:

Click on the following Icon and you should automatically be logged in to Naviance:

Naviance (Student)

Lookup schools by name, state, etc. ...click on the college/university to view its profile.

Favorite the school to add it to your Colleges I'm Thinking About list.

Click on College Resources to find more resources on college search, financial aid, test prep, college athletics, military, etc.

Apply to College Scholarships & Money