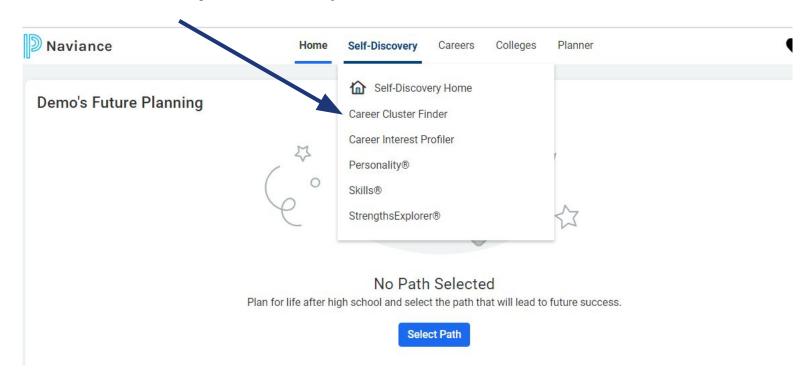

sing

#### **November 14th-Thursday**

3rd Period-Careers in Pediatric Surgery/Anesthesiology/Occupational Therapy

#### **December 12th-Thursday**

5th Period-Careers in Culinary Arts

Must sign up on link: Eat With An Expert

## Naviance Login Directions



#### Go to ClassLink:

http://launchpad.classlink.com/elkhorn

Click on the following Icon and you should automatically be logged in to Naviance:



Naviance (Student)

### **Career Cluster Finder**

Explore career options and save them in Naviance Student.

The Career Cluster Finder is an inventory that will allow you to match your interests, strengths, and personal qualities with potential career areas or clusters. Your top career areas will be ranked based on your responses.

## Click on Self-Discovery, then Career Cluster Finder



# Click Start to complete the Cluster Finder inventory to find career areas that match your interests...



## My Results...

Remember to "Favorite" your top career clusters/areas of interest!

These areas of interest will help you narrow down potential job shadowing opportunities, future elective courses, and potential college majors.