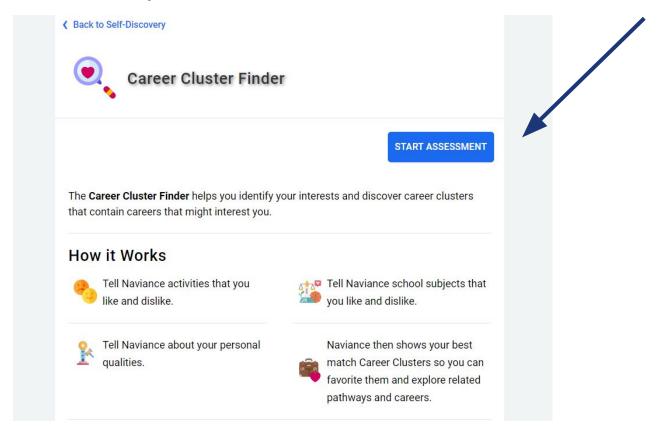

### **Career Cluster Finder**

Explore career options and save them in Naviance Student.

The Career Cluster Finder is an inventory that will allow you to match your interests, strengths, and personal qualities with potential career areas or clusters. Your top career areas will be ranked based on your responses.

# Click Start to complete the Cluster Finder inventory to find career areas that match your interests...