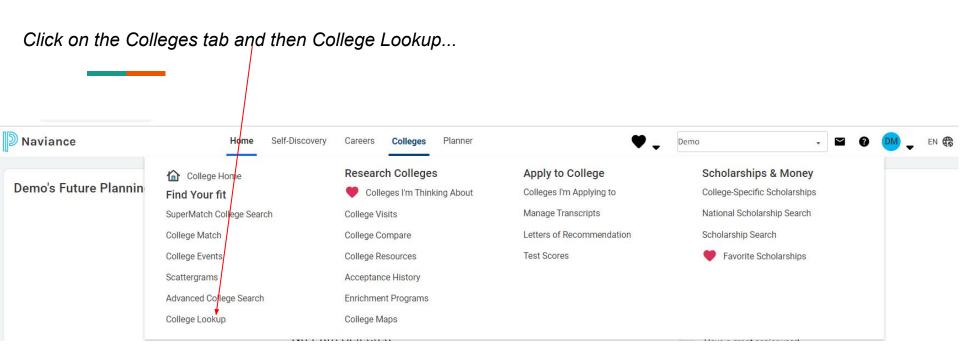

# Naviance Student: College Lookup, College Resources

# Naviance Login Directions

Go to ClassLink:

Click on the following Icon and you should automatically be logged in to Naviance:

Naviance (Student)

Lookup schools by name, state, etc. ...click on the college/university to view its profile.