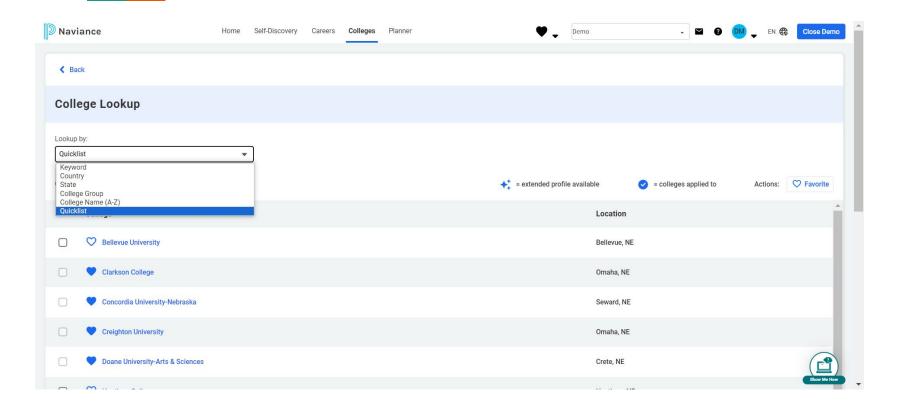

# Naviance Student: College Lookup, College Resources

# Naviance Login Directions

Go to ClassLink:

Click on the following Icon and you should automatically be logged in to Naviance:

Naviance (Student)

Lookup schools by name, state, etc. ...click on the college/university to view its profile.

Favorite the school to add it to your Colleges I'm Thinking About list.

Click on College Resources to find more resources on college search, financial aid, test prep, college athletics, military, etc.

Apply to College Scholarships & Money